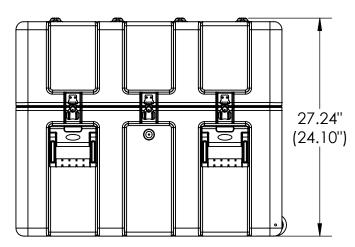

| Case Series: | 3R Series | Dimensions (for reference only) |               |               |         |               |
|--------------|-----------|---------------------------------|---------------|---------------|---------|---------------|
| Case part#   | 3R3018-24 |                                 | Length        | Width         | Overall | Base / Lid    |
|              |           |                                 | left to right | front to back | height  | height        |
| Weight:      |           | Exterior                        | 33.25"        | 21.25"        | 27.24"  | 16.19" - 11.0 |
|              |           | Inerior                         | 30.06"        | 18.14"        | 24.10"  | 15.00" - 9.00 |

3R3018-24 (09/15)

NOTE: DIMENSIONS IN (X.XX) ARE ID