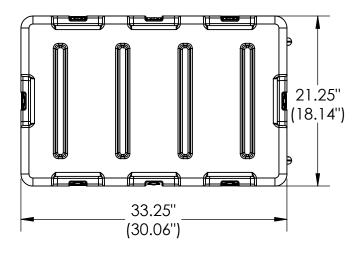

| Case Series: | 3R Series | Dimensions (for reference only) |               |               |         |               |
|--------------|-----------|---------------------------------|---------------|---------------|---------|---------------|
| Case part#   | 3R3018-24 |                                 | Length        | Width         | Overall | Base / Lid    |
|              |           |                                 | left to right | front to back | height  | height        |
| Weight:      |           | Exterior                        | 33.25"        | 21.25"        | 27.24"  | 16.19" - 11.0 |
|              |           | Inerior                         | 30.06"        | 18.14"        | 24.10"  | 15.00" - 9.00 |

3R3018-24 (09/15)

NOTE: DIMENSIONS IN (X.XX) ARE ID