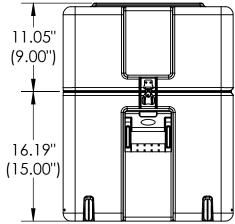

| Case Series: | 3R Series | Dimensions (for reference only) |               |               |         |               |
|--------------|-----------|---------------------------------|---------------|---------------|---------|---------------|
| Case part#   | 3R3018-24 |                                 | Length        | Width         | Overall | Base / Lid    |
|              |           |                                 | left to right | front to back | height  | height        |
| Weight:      |           | Exterior                        | 33.25"        | 21.25"        | 27.24"  | 16.19" - 11.0 |
|              |           | Inerior                         | 30.06"        | 18.14"        | 24.10"  | 15.00" - 9.00 |

3R3018-24 (09/15)

NOTE: DIMENSIONS IN (X.XX) ARE ID